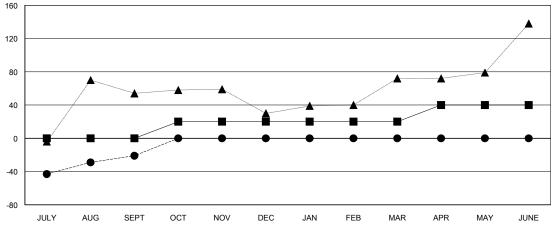

## GOALS AND ACTUAL NEW CLUBS CUMULATIVE

- MEMBER GROWTH NET GOAL
- MEMBER GROWTH ACTUAL

- ▲ - LAST YEAR MEMBERSHIP ACTUAL

| DROPPED CLUBS: 2 |    |
|------------------|----|
| DROPPED MEMBERS  |    |
| DECEASED         | 2  |
| CLUB CANCELLED   | 16 |
| OTHER            | 69 |
| TOTAL            | 87 |